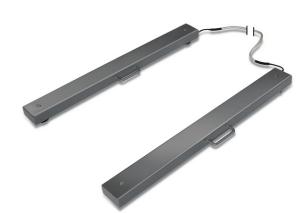

# KERN KFA 600V20S

Weighing beams, lacquered steel

#### Category Brand KERN Product categoriy Component Product group Weighing beam Product family KFA-V20-IP67 **Measuring System** Weighing capacity [Max] 600 kg Readability [d] 200 g ZEMIC-H8C-0.5T Loadcell type Load cell connection 4-wire Construction Dimension housing (W×D×H) 800×170×60 mm Dimensions weighing platform 870×120×84 mm (W×D×H) Material weighing plate steel, lacquered Material platform steel, varnished Dimensions weighing surface 800×120 mm (W×D) Cable length 5 m Material load cell(s) steel